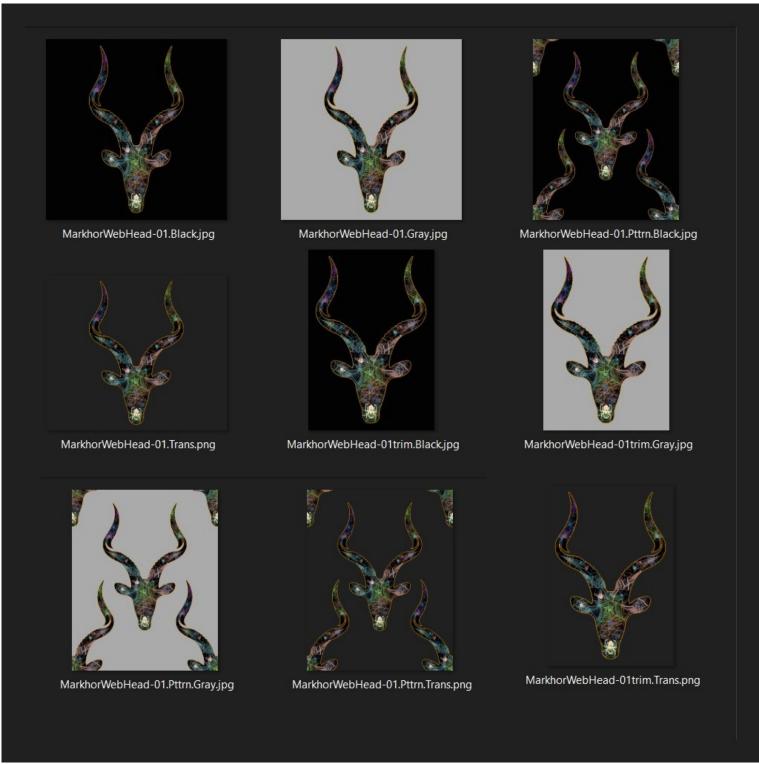

# Web Head Series FEATURES

- Full permission textures of original multi-media artwork.
- Set of 3 single images with black, gray and transparent backgrounds.
- Set of 3 repeating pattern images with black, gray and transparent backgrounds.
- Additional trimed images may be available in some groups.

Web Head Group (01/18/2021)

Each group has a set of backgrounds, generally a transparent, black and gray. One or more repeating pattern layouts are available. The full selections of available textures are in-world at the Milda Region location.

The transparent images are best for materials that you can change the background color independently on. These are used in their full size for RL clothing at RedBubble.com, Society6.com and other sites.