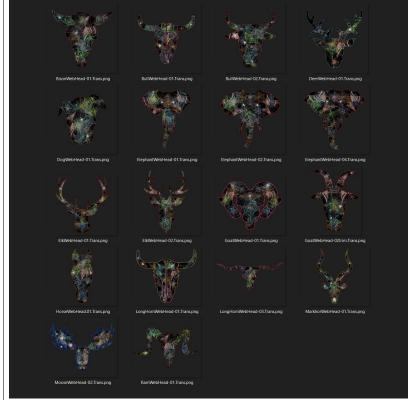

#### INFORMATION

Additional information at <a href="http://thunderchild.net">http://thunderchild.net</a>.

A silhouette of the Head filled with spider webs and spiders. Each spider and web are hand drawn and then digitized. The head silhouette is used to layout the webs and spiders separately for each group of heads (current listing: Bison, Bull, Deer, Dog, Elephant, Elk, Goat, Horse, LongHorn, Markhor, Moose, Ram).

Web Head Group (01/18/2021)

Each group has a set of backgrounds, generally a transparent, black and gray. One or more repeating pattern layouts are available. The full selections of available textures are in-world at the Milda Region location.